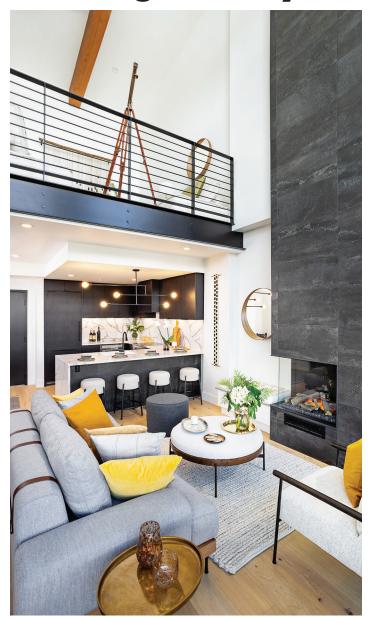

## Soaring 2-Story—Prized Ski Run Views

## All New 5 Needles Village Residence 415

- Dramatic 2-story residence in 5 Needles mountain contemporary condominium lodge
- Soaring 28-foot beamed ceilings with full height window wall and tiled fireplace
- Exceptional views of Schweitzer Village and ski trails
- 2 bedrooms, 3 baths plus large, open loft & spacious outdoor deck

- Professionally curated furniture packages available
- CO2-emissionless vaper fireplace, all electric HVAC, premium European appliances
- Lodge amenities include hot tubs, owners lounge, fitness facility and ski lockers
- Enclosed parking with provision for EV charging station