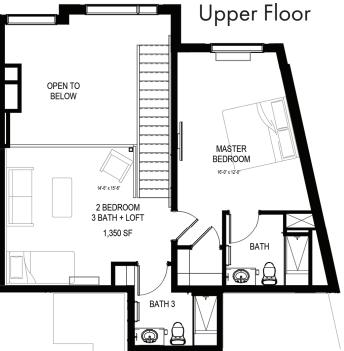

## All New 5 Needles Village Residence 415

- Dramatic 2-story residence in 5 Needles mountain contemporary condominium lodge
- Soaring 28-foot beamed ceilings with full height window wall and tiled fireplace
- Exceptional views of Schweitzer Village and ski trails
- 2 bedrooms, 3 baths plus large, open loft & spacious outdoor deck

- Professionally curated furniture packages available
- CO2-emissionless vaper fireplace, all electric HVAC, premium European appliances
- Lodge amenities include hot tubs, owners lounge, fitness facility and ski lockers
- Enclosed parking with provision for EV charging station