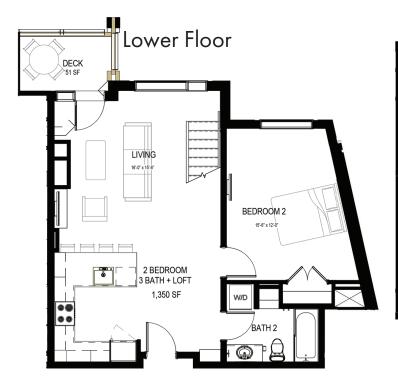

## All New 5 Needles Village Residence 415

- Dramatic 2-story residence in 5 Needles mountain contemporary condominium lodge
- Soaring 28-foot beamed ceilings with full height window wall and tiled fireplace
- Exceptional views of Schweitzer Village and ski trails
- 2 bedrooms, 3 baths plus large, open loft & spacious outdoor deck

- Professionally curated furniture packages available
- CO2-emissionless vaper fireplace, all electric HVAC, premium European appliances
- Lodge amenities include hot tubs, owners lounge, fitness facility and ski lockers
- Enclosed parking with provision for EV charging station