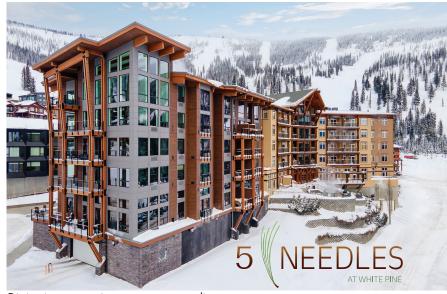

## Soaring 2-Story—Prized Ski Run Views

## All New 5 Needles Village Residence 415

- Dramatic 2-story residence in 5 Needles mountain contemporary condominium lodge
- Soaring 28-foot beamed ceilings with full height window wall and tiled fireplace
- Exceptional views of Schweitzer Village and ski trails
- 2 bedrooms, 3 baths plus large, open loft & spacious outdoor deck