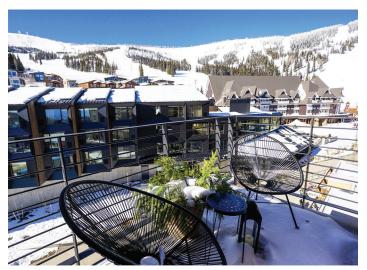

Panoramic Ski Mountain views.

Breathtaking views from expansive 2nd story loft.

Distinctive mountain contenporary styling.